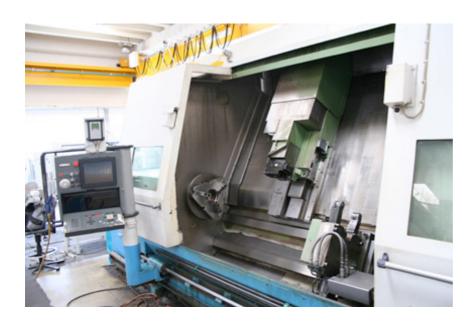

# **CNC** – turning machine

# Name of machine:

Max - Müller MDW 7

# Highlights:

- » 15-fold tool magazine
- » Steady rests for diameter 50 mm to 300 mm

# **Machine description:**

Turning lathe for complete machining, powerful and precise. All tools can be driven.

#### Workpiece spectrum:

Flanges, discs, covers, shafts, spindles

#### **Technical details:**

- » Diameter / flange from 500 mm to 700 mm, lenght to 200 mm
- » Diameter / flange to 500 mm length to 400 mm
- » Diameter / shaft to 300 mm, length to 1750 mm
- » Control system Eltropilot 2

### Traverse:

- 1. X = 2000 mm
- 2. Z = 500 mm
- 3. Driven tools thread to M20