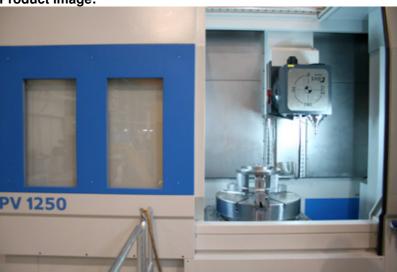

### **Machine Name:**

Pittler PV 1250 / Y 1-1

## **Highlights:**

- »Multi Head
- »Tool Changer
- »Tools magazine with 40 tools
- »Y-axis 600mm road

**Product image:** 

## **Machine Description:**

Vertical milling and drilling the well may. The multi-function head can next to the Turning tools also driven editing tools with 40 parts total.

The PV 1250 can produce complex contours in every angle. Powerful in the roughing and with high accuracy in the finishing.