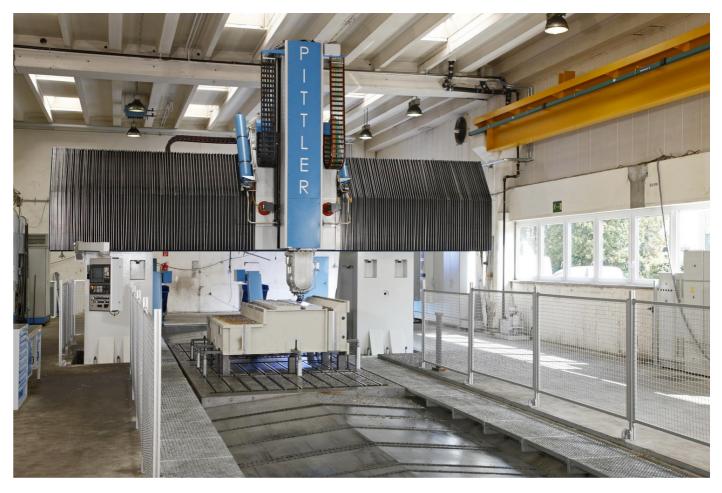

### Image picture:

## Machine Description:

The high rigidity of the machine in conjunction with the Heavy Pittler head includes, in addition to Smoothness flexibility with maximum accuracy. Large parts of all types with up to 20 t piece weight can be in different designs Here are edited well.

WMZ Werkzeugmaschinenbau Ziegenhain GmbH

Technical details: »Control Siemens SINUMERIK 840D »Work piece length max. 8,200 mm »Work piece max. 4.000 mm »Work piece height max. 1.600 mm »Clamping table: 8.600 mm x 3.000 mm Travel: 1. X = 8200 mm (longitudinal) 2. Y = 5870 mm (Plan)