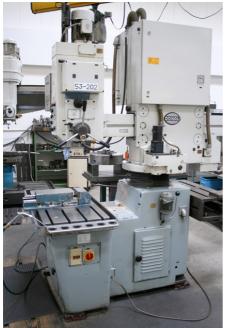

# **Radial Drilling Machine**

Machine Name: Donau DR40 Digi

#### **Machine Description:**

Radial drilling machine for drilling complex. Everything from the general machinery and plant, up to a precision of 0.2 mm in the H7 positioning and quality of drilling. Thread cutting device.

### **Technical details:**

- »Control Digi 40
- »Work piece length max. 2.000 mm
- »Work piece max. 800 mm
- »Work piece height max. 1600 mm
- »Clamping table: 1200 mm x 600 mm
- Travel:
- 1. X = 1250 mm 2. Y = 800 mm
- 2. Y = 800 mm 2. Ouill stroke 200
- 3. Quill stroke 200 mmAnhören