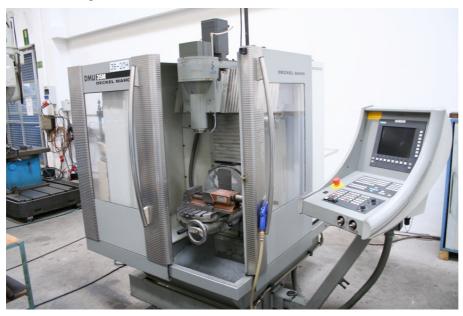

#### Product image:

#### **Machine Description:**

Vertical milling and boring machine for small, complex, precise parts manufacturing. Everything from the general machinery and plant, up to an accuracy of 0.02 mm in the milling quality and H7 in the drilling.